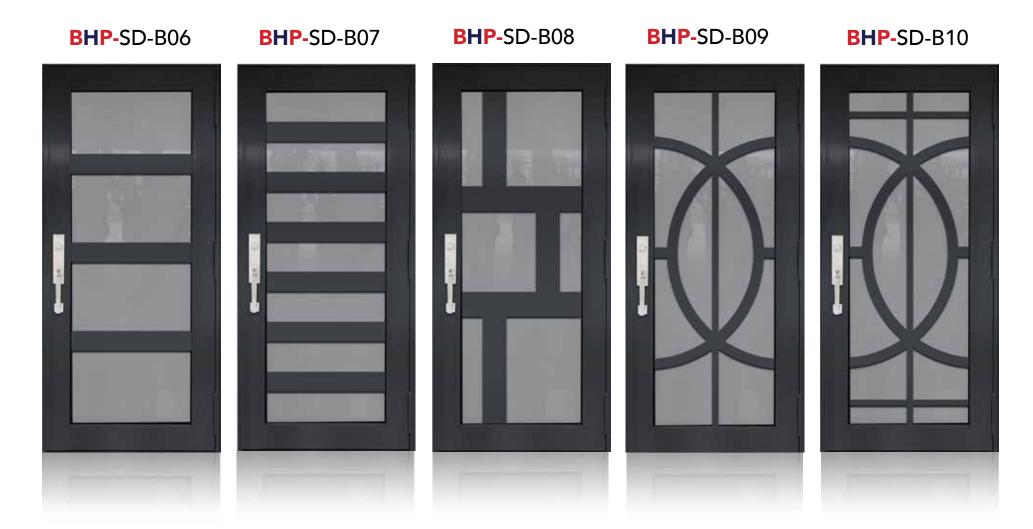

BHP-SD-B40

We offer Elegant Designs for your Entry Door

SINGLE ENTRY DOOR WHITE

BHP-SD-W01

BHP-SD-W02

BHP-SD-W03

BHP-SD-W04

BHP-SD-W05