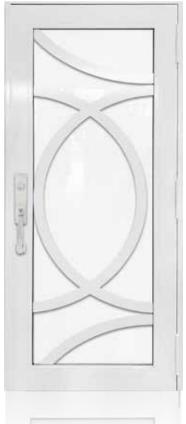

#### SINGLE ENTRY DOOR WHITE

BHP-SD-W08 BHP-SD-W09 BHP-SD-W06 BHP-SD-W07 BHP-SD-W10

SINGLE ENTRY DOOR WHITE

BHP-SD-W11 BHP-SD-W12 BHP-SD-W13 BHP-SD-W14 BHP-SD-W15

#### SINGLE ENTRY DOOR WHITE

BHP-SD-W18 BHP-SD-W19 BHP-SD-W16 BHP-SD-W17 BHP-SD-W20

SINGLE ENTRY DOOR WHITE

BHP-SD-W21

BHP-SD-W22

BHP-SD-W23

BHP-SD-W24

BHP-SD-W25