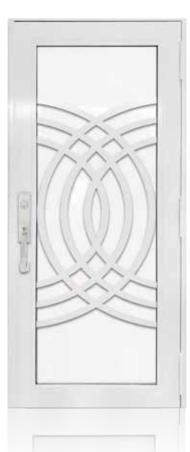

#### SINGLE ENTRY DOOR WHITE

BHP-SD-W08 BHP-SD-W09 BHP-SD-W06 BHP-SD-W07 BHP-SD-W10

SINGLE ENTRY DOOR WHITE

BHP-SD-W11 BHP-SD-W12 BHP-SD-W13 BHP-SD-W14 BHP-SD-W15

#### SINGLE ENTRY DOOR WHITE

BHP-SD-W18 BHP-SD-W19 BHP-SD-W16 BHP-SD-W17 BHP-SD-W20

SINGLE ENTRY DOOR WHITE

BHP-SD-W21

BHP-SD-W22

BHP-SD-W23

BHP-SD-W24

BHP-SD-W25