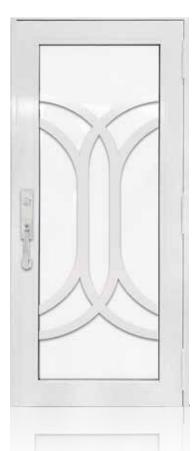

#### SINGLE ENTRY DOOR WHITE

BHP-SD-W08 BHP-SD-W09 BHP-SD-W06 BHP-SD-W07 BHP-SD-W10

SINGLE ENTRY DOOR WHITE

BHP-SD-W11 BHP-SD-W12 BHP-SD-W13 BHP-SD-W14 BHP-SD-W15

#### SINGLE ENTRY DOOR WHITE

BHP-SD-W18 BHP-SD-W19 BHP-SD-W16 BHP-SD-W17 BHP-SD-W20

SINGLE ENTRY DOOR WHITE

BHP-SD-W21

BHP-SD-W22

BHP-SD-W23

BHP-SD-W24

BHP-SD-W25